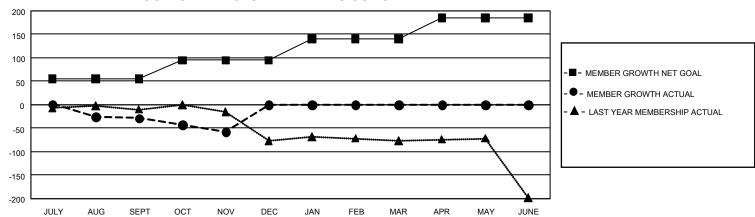

## GMT Constitutional Area 8, Group C

REPORT DOES NOT INCLUDE CLUBS IN UNDISTRICTED AREAS.

| Clubs                 |               |           |               | Members               |                         |                         |                                                    |
|-----------------------|---------------|-----------|---------------|-----------------------|-------------------------|-------------------------|----------------------------------------------------|
| RESULTS FOR 2023-2024 |               |           |               | RESULTS FOR 2023-2024 |                         |                         |                                                    |
| QUARTER               | NEW CLUB GOAL | NEW CLUBS | DROPPED CLUBS | QUARTER MEM           | IBER GROWTH NET<br>GOAL | MEMBER GROWTH<br>ACTUAL | DROPPED MEMBERS<br>ACTUAL (including<br>transfers) |
| JULY/AUG/SEPT         | 6             | 0         | 2             | JULY/AUG/SEPT         | 55                      | 84                      | 83                                                 |
| OCT/NOV/DEC           | 0             | 0         | 0             | OCT/NOV/DEC           | 40                      | 36                      | 55                                                 |
| JAN/FEB/MAR           | 3             | 0         | 0             | JAN/FEB/MAR           | 45                      | 0                       | 0                                                  |
| APR/MAY/JUNE          | 3             | 0         | 0             | APR/MAY/JUNE          | 45                      | 0                       | 0                                                  |

## GOALS AND ACTUAL MEMBERS CUMULATIVE

| DROPPED CLUBS: 2 |     | 42 CLUBS OF 123 ADDED 1 OR<br>MORE NEW MEMBERS | GENDER DISTRIBUTION                 |              |  |
|------------------|-----|------------------------------------------------|-------------------------------------|--------------|--|
|                  |     |                                                | MALE                                | 934 (51.35%) |  |
|                  |     | 1                                              | FEMALE                              | 884 (48.60%) |  |
| DROPPED MEMBERS  |     |                                                | NON BINARY                          | 0 (0.00%)    |  |
| DECEASED         | 13  |                                                | PREFER NOT TO ANSWER                | 1 (0.05%)    |  |
| CLUB CANCELLED   | 0   |                                                | TOTAL FAMILY UNIT MEMBERS 48        |              |  |
| OTHER            | 125 | CLICK HERE FOR                                 |                                     |              |  |
| TOTAL            | 138 | CUMULATIVE MEMBERSHIP DATA                     | FAMILY MEMBERS PAYING HALF DUES 25: |              |  |