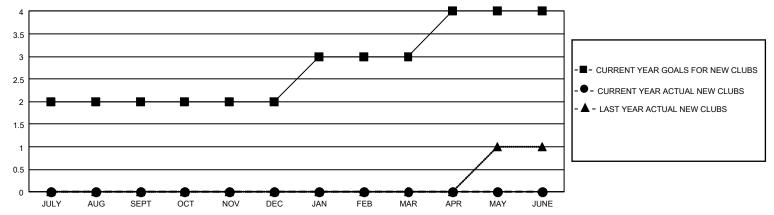

## GMT Constitutional Area 8, Group C

REPORT DOES NOT INCLUDE CLUBS IN UNDISTRICTED AREAS.

| Clubs                 |               |           |               | Members               |                         |                         |                                                    |
|-----------------------|---------------|-----------|---------------|-----------------------|-------------------------|-------------------------|----------------------------------------------------|
| RESULTS FOR 2023-2024 |               |           |               | RESULTS FOR 2023-2024 |                         |                         |                                                    |
| QUARTER               | NEW CLUB GOAL | NEW CLUBS | DROPPED CLUBS | QUARTER MEM           | IBER GROWTH NET<br>GOAL | MEMBER GROWTH<br>ACTUAL | DROPPED MEMBERS<br>ACTUAL (including<br>transfers) |
| JULY/AUG/SEPT         | 6             | 0         | 2             | JULY/AUG/SEPT         | 55                      | 84                      | 83                                                 |
| OCT/NOV/DEC           | 0             | 0         | 0             | OCT/NOV/DEC           | 40                      | 36                      | 55                                                 |
| JAN/FEB/MAR           | 3             | 0         | 0             | JAN/FEB/MAR           | 45                      | 0                       | 0                                                  |
| APR/MAY/JUNE          | 3             | 0         | 0             | APR/MAY/JUNE          | 45                      | 0                       | 0                                                  |

## GOALS AND ACTUAL NEW CLUBS CUMULATIVE